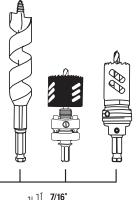

#### **Kit Contains:**

- 5 x 300mm Lockable Extension 1/4"
- 7/16" Hex Adaptor
- 25mm Spade Bit TurboBORE
- · BONUS Heavy Duty plastic carry case

**SECURE** 

QUICK CHANGE

The 7/16" adaptor converts your impact driver to use 7/16" shank tools such as wood auger drills and large diameter hole saws - and works perfectly with the lockable extensions

### Code: WAH-QRADP14

Individual also available

25mm Spade Bit TurboBORE

#### Code: TS08-25

Individual also available

5x 300mm Lockable Extension 1/4°

Code: TS08-EXT300L

Individual also available