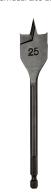

#### **Kit Contains:**

- 5 x 300mm Lockable Extension 1/4"
- 7/16" Hex Adaptor
- 25mm Spade Bit TurboBORE
- · BONUS Heavy Duty plastic carry case

**SECURE** 

QUICK CHANGE

The 7/16" adaptor converts your impact driver to use 7/16" shank tools such as wood auger drills and large diameter hole saws - and works perfectly with the lockable extensions

### Code: WAH-QRADP14

Individual also available

25mm Spade Bit TurboBORE

#### Code: TS08-25

Individual also available

5x 300mm Lockable Extension 1/4°

Code: TS08-EXT300L

Individual also available