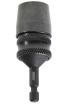

#### **Kit Contains:**

- 5 x 300mm Lockable Extension 1/4"
- 7/16" Hex Adaptor
- 25mm Spade Bit TurboBORE
- · BONUS Heavy Duty plastic carry case

**SECURE** 

QUICK CHANGE

The 7/16" adaptor converts your impact driver to use 7/16" shank tools such as wood auger drills and large diameter hole saws - and works perfectly with the lockable extensions

©COPYRIGHT SHEFFIELD GROUP 2022. No part of this publication may be copied, scanned or reproduced in whole or part in any form without written permission from Sheffield Group

7/16" Hex Adaptor

### Code: WAH-QRADP14

Individual also available

25mm Spade Bit TurboBORE