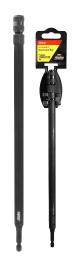

#### The Ultimate Adaptor Set

Use your 1/4" Impact driver to securely and safely extend to 1500mm reach. Each extension securely locks together and will not detach inside roof or wall cavities. Works with all 1/4" and 7/16" tools e.g. drill bits.

- · Suits all common Impact Drivers
- · Gives extreme reach
- · Extensions lock together securely
- Slim design for 15mm hole & wall cavities

#### **Kit Contains:**

- 5 x 300mm Lockable Extension 1/4"
- 7/16" Hex Adaptor
- 25mm Spade Bit TurboBORE
- · BONUS Heavy Duty plastic carry case

**SECURE** 

QUICK CHANGE

The 7/16" adaptor converts your impact driver to use 7/16" shank tools such as wood auger drills and large diameter hole saws - and works perfectly with the lockable extensions

#### Code: TS08-25

Individual also available

5x 300mm Lockable Extension 1/4°

Code: TS08-EXT300L

Individual also available