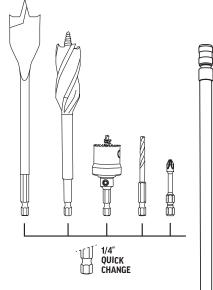

#### **Kit Contains:**

- 5 x 300mm Lockable Extension 1/4"
- 7/16" Hex Adaptor
- 25mm Spade Bit TurboBORE
- · BONUS Heavy Duty plastic carry case

**SECURE** 

QUICK CHANGE

The 7/16" adaptor converts your impact driver to use 7/16" shank tools such as wood auger drills and large diameter hole saws - and works perfectly with the lockable extensions

### Code: WAH-QRADP14

Individual also available

25mm Spade Bit TurboBORE

#### Code: TS08-25

Individual also available

5x 300mm Lockable Extension 1/4°

Code: TS08-EXT300L

Individual also available