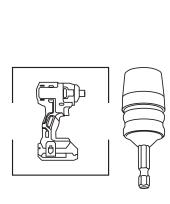

#### The Ultimate Adaptor Set

Use your 1/4" Impact driver to securely and safely extend to 1500mm reach. Each extension securely locks together and will not detach inside roof or wall cavities. Works with all 1/4" and 7/16" tools e.g. drill bits.

#### **Kit Contains:**

- 5 x 300mm Lockable Extension 1/4"
- 7/16" Hex Adaptor
- 25mm Spade Bit TurboBORE
- · BONUS Heavy Duty plastic carry case

**SECURE** 

QUICK CHANGE

The 7/16" adaptor converts your impact driver to use 7/16" shank tools such as wood auger drills and large diameter hole saws - and works perfectly with the lockable extensions