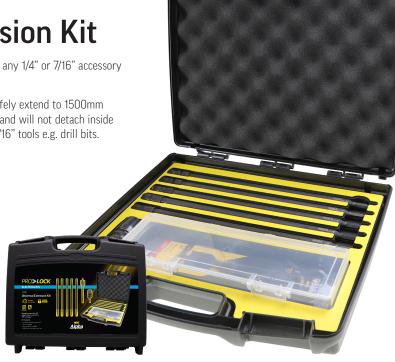

# 7 Piece **Universal Extension Kit**

Extend and convert your 1/4" Impact Driver to any 1/4" or 7/16" accessory

#### The Ultimate Adaptor Set

Use your 1/4" Impact driver to securely and safely extend to 1500mm reach. Each extension securely locks together and will not detach inside roof or wall cavities. Works with all 1/4" and 7/16" tools e.g. drill bits.

#### **Kit Contains:**

- 5 x 300mm Lockable Extension 1/4"
- 7/16" Hex Adaptor
- 25mm Spade Bit TurboBORE
- · BONUS Heavy Duty plastic carry case

**SECURE** 

QUICK CHANGE

The 7/16" adaptor converts your impact driver to use 7/16" shank tools such as wood auger drills and large diameter hole saws - and works perfectly with the lockable extensions